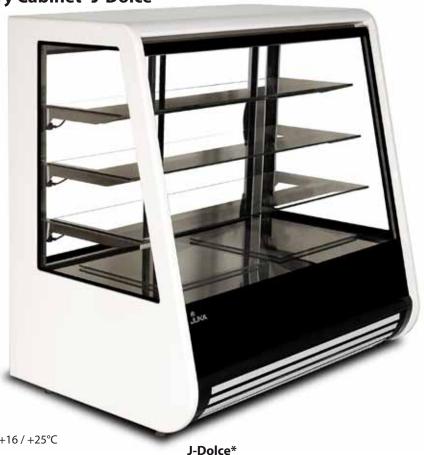

## **Refrigerated Pastry Cabinet- J-Dolce**

#### **Description:**

- temperature range +6 /+8°C
- preferred ambient temperature +16 / +25°C
- power supply 230V / 50Hz
- internal condensing unit
- ecological polyurethane insulation
- sides and top made of MDF (choice of colours)
- front and side glass with black serigraphy
- front glass openable secured by chain
- 3 adjustable glass shelves with LED illumination (confectionary colour)
- top LED lighting (confectionary colour)
- · sliding double glazed back door
- humidity reduction system
- electronic control with temperature display
- forced air circulation
- automatic defrost and condensate evaporation system
- 1 year full warranty service and after warranty service provided

#### **Optional colours:**

\* - Picture above presents unit with either some or all available extras. Please note that the look of basic version of cabinet, or one of your choice, may vary from presented.