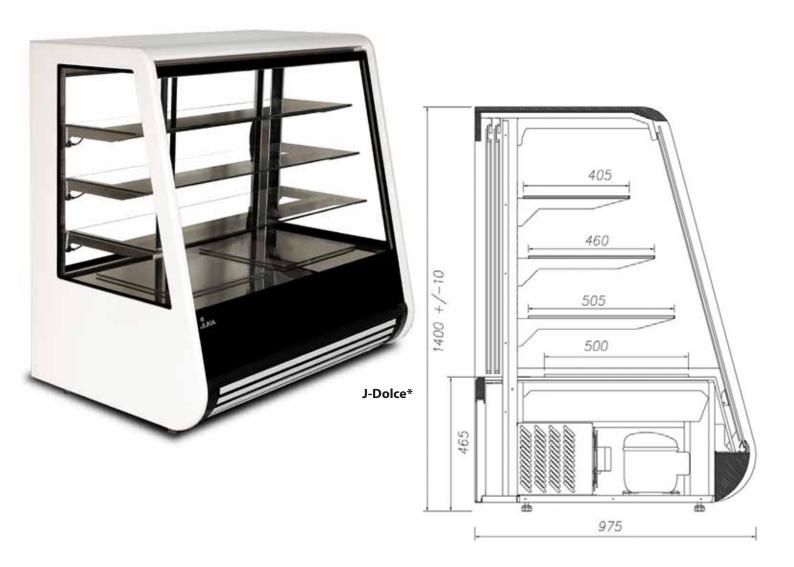

## **Refrigerated Pastry Cabinet- J-Dolce**

# **Technical parameters:**

| Model       | Dimensions (ext.)<br>H x W x D<br>[mm] | Display<br>surface<br>[m²] | Power<br>Consumption<br>[kWh/24h] | Weight<br>[kg] |
|-------------|----------------------------------------|----------------------------|-----------------------------------|----------------|
| J-Dolce 90  | 1400 x 960 x 975                       | 1,50                       | 10,00                             | 210            |
| J-Dolce 130 | 1400 x 1360 x 975                      | 2,20                       | 11,00                             | 250            |

<sup>\* -</sup> Picture above presents unit with either some or all available extras. Please note that the look of basic version of cabinet, or one of your choice, may vary from presented.